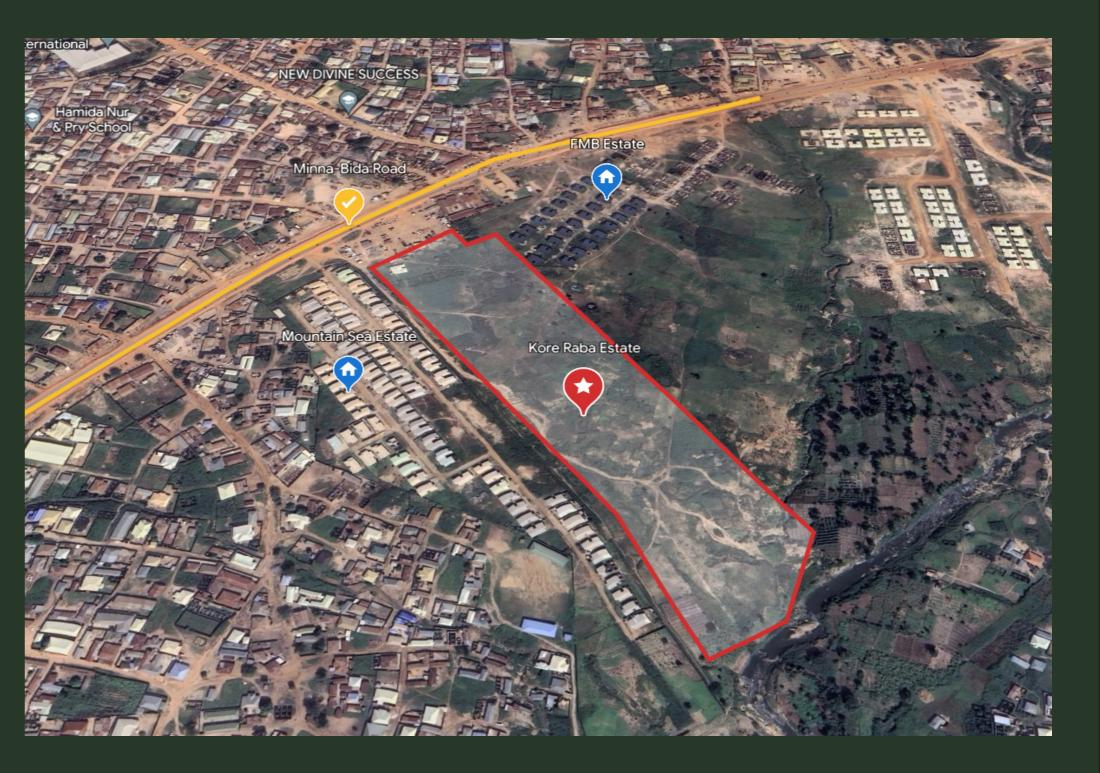

## FANTASTIC LOCATION

Our location is intentional, with easy access to the central area of Minna. The Estate is off the Minna-Bida road, Kpakungu, Minna. To the left of the site is the Mountain Sea Estate and to the right of the site the FMB Estate. The Kore Raba is well situated between existing developments, this is to ensure safety and proximity for all our subscribers.